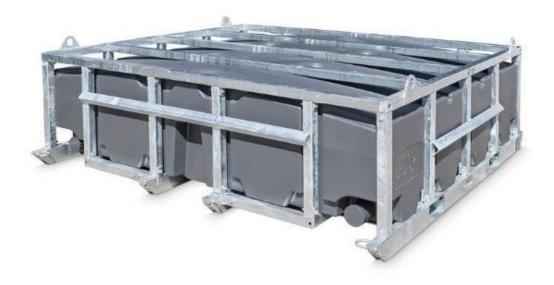

## Waste Tank 2000L

| Certified Frame        | Up to 5000KG                      |
|------------------------|-----------------------------------|
| Dimension with Frame   | 2300mm (W) x2100mm (L) x700mm (H) |
| Dimension withou Frame | 2250mm(w) x 1870mm(L) x 635mm(H)  |
| Weight with Frame      | 325 KG                            |
| Weight without Frame   | 95 KG                             |
| Volume                 | 2000 L                            |

Designed to sit under ablution blocks for when a sewer connection is not available, our Waste Tanks are available in three different sizes - 2000L, 4000L and 6000L. Engineered from ultra-violet resistant low-density polyethylene and surrounded by a certified steel frame, they are built strong and easily transportable by forklifts.

Convex Design 4 Lifting Points Galvanised Frame Forklift Pockets 6 Attachment Points Inspection holes